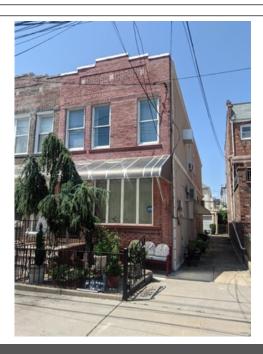

## 2462 East 2 Street, Brooklyn, NY 11223

- » Beds: 4 | Baths: 2 Full
- » Multi-Family | 1,984 ft<sup>2</sup> | Lot: 2,000 ft<sup>2</sup>
- » 2 Family Semi Detached Brick
- » 10 Rooms, 4 Beds, 2 Baths
- » Full Fin Basement with 3/4 Bath
- » More Info: 2462East2Street.IsForSale.com

## \$1,299,000

Gravesend - 2 Family Semi Detached Brick with Private Parking. 20' x 100 / 16' x 62'.

1st Floor Apartment Contains Living Room, Dining Room, Kitchen, 2 Beds and Full Bath. Owner Occ.

2nd Floor Apartment Contains Living Room, Dining Room, Kitchen, 2 Beds and Full Bath. Tenant, N.L.

Full Finished Basement with 3/4 Bath.

Shared Drive with Detached Garage. Close to MTA "F" train, PS 216 ans all Avenue X shopping.