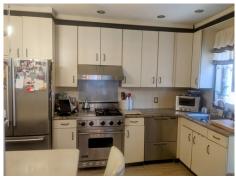

## \$1,299,000

Gravesend - 2 Family Semi Detached Brick with Private Parking. 20' x 100 / 16' x 62'.

1st Floor Apartment Contains Living Room, Dining Room, Kitchen, 2 Beds and Full Bath. Owner Occ.

2nd Floor Apartment Contains Living Room, Dining Room, Kitchen, 2 Beds and Full Bath. Tenant, N.L.